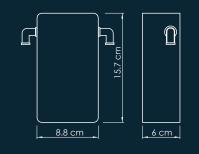

### Auxilia Box Simple. Fast. Intuitive.



## A TRUE IOT REVOLUTION that connects any equipment.

## THE KEY WORD?

Encrypted database with OP (On Premise) installation option.

## AFFORDABLE?

Auxilia Box is free. Pay only the fees and choose how to save based on your needs and volumes.

- Scalable
- Fast
- Intuitive

Freedom to save, simplicity to choose.

# 

## SMART FROM FIRST TO LAST DROP



# REAL TIME

Auxilia Box turns your device into a smart solution, enhancing efficiency and control.



- Compatible with any type of dispenser
- Monitor system
  parameters in real time

Harness the full POWER of the **Auxilia** portal and discover its incredible, ever-updating features.