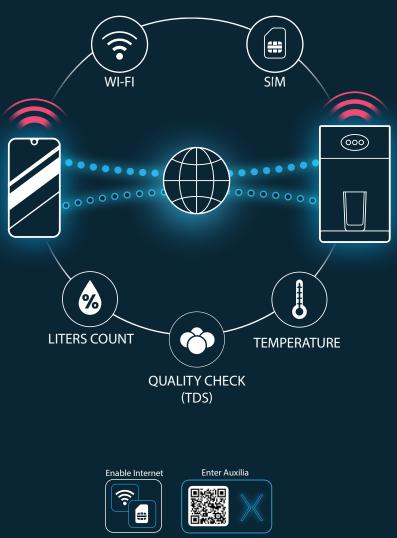

## A TRUE IOT REVOLUTION that connects any equipment.

## SMART FROM FIRST TO LAST DROP

# REAL TIME

Auxilia Box turns your device into a smart solution, enhancing efficiency and control.

- Compatible with any type of dispenser
- Monitor system
  parameters in real time

Harness the full POWER of the **Auxilia** portal and discover its incredible, ever-updating features.