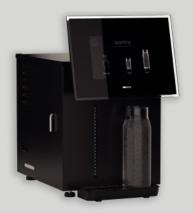

### **Bar IoT - 20**

Compact, powerful, modern. Ever more efficient, it's the most innovative dispenser ever. The future starts here.

# **DISPLAY TOUCH 10"**

**EVERYTHING** WITHIN REACH.